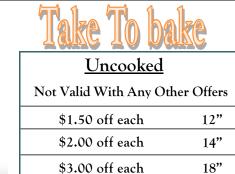

X-Large |
|----------------|----------|---------|---------|---------|
|                | 7"       | 12"     | 14"     | 18"     |
| Cheese         | \$5.99   | \$12.39 | \$14.69 | \$19.99 |
| Extra Toppings | \$.59    | \$1.39  | \$1.69  | \$2.39  |

Bacon, \*chicken, garlic, green or black olives, green pepper, ham, Giardiniera, mushroom, onion, pepperoni, spinach, tomato, jalapeno, pineapple, sausage

#### \*Charged as two toppings

Extra Cheese \$.39 \$1.59 \$1.89 **\$2.79** 



| SAUCES:                        |
|--------------------------------|
| Buffalo (Hot), BBQ,            |
| Parmesan Garlic, Honey Mustard |
|                                |

| Snack 5 pc   | \$6.19  |
|--------------|---------|
| Small 10 pc  | \$11.39 |
| Medium 15 pc | \$15.99 |
| Large 20 pc  | \$20.99 |



# Specialty Pizza

|                                                                                      | Personal                 | Small       | Large       | X-Large |
|--------------------------------------------------------------------------------------|--------------------------|-------------|-------------|---------|
|                                                                                      | 7"                       | 12"         | 14"         | 18"     |
| Gourmet                                                                              | \$6.59                   | \$16.99     | \$20.99     | \$26.99 |
| Sausage, peppe                                                                       | eroni, musł              | nroom, oni  | on, green j | pepper  |
| Meat Lo