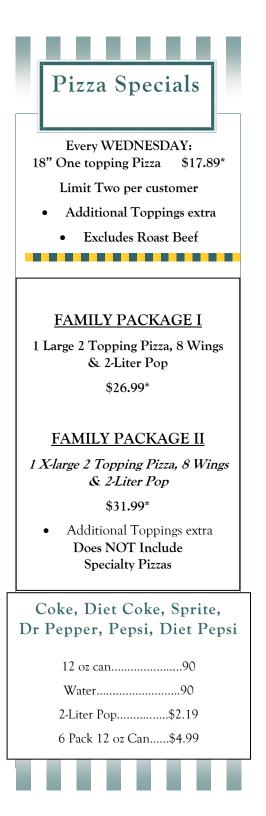

Hours Tuesday. thru Thursday 300PM – 8:30PM

> Fri 300PM – 9:30PM

Saturday 3:00PM – 9:30PM

Sunday 3:00PM - 8:30PM

Closed Monday

630-897-2242



Delivery available for \$4.00 in the 60506 Zip Code Gratuity not included

\$15.00 minimum order

Order Online <u>WWW.GOURMETPIZZAAURORA.COM</u>

Download Our App: gourmet pizza of aurora



**App Store** 

Cash and all major credit cards accepted. Prices and menu subject to change without notice. Sales tax not included © Gourmet Pizza Corp. 2021





### Gourmet Pizza Corp

9 N Elmwood Drive Aurora IL 60506

#### 630-897-2242

# Appetizers

| Cheese Sticks (5pcs)    | \$4.40 |
|-------------------------|--------|
| Jalapeno poppers (5pcs) | \$4.40 |
| Pizza Bread             | \$4.40 |
| Garlic Bread            | \$4    |
| Garlic Bread W/Ch